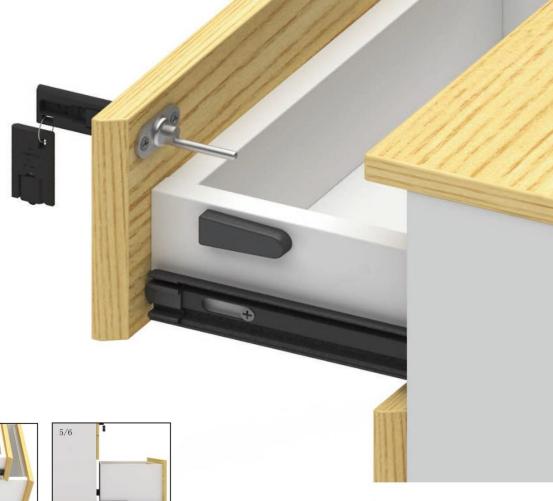

Every detail we have more diligently, seeks to every detail perfect 每一細節我們都加倍用心, 力求每一個細節都完美無瑕.

- 1. 頂板采用16mm三胺板, 整體 外觀更纖薄
- 2. 活動櫃使用進口鎖, 砧匙柄 實用Mircroban® 專利技術, 防菌防霉, 更安全衛生
- 3. 抽面采取倒斜邊工藝代替拉手 開啟更簡便, 將突兀的拉手隱 藏後,活動櫃簡潔大方
- 4. 抽屜采用三節軌, 帶自鎖功能, 避免在未鎖推動櫃身時抽屜自 動打開
- 5. 第三抽使用17寸三節軌,采用 全展示設計,存取大件物品更 方便
- 6. 第三抽加高抽側, 使私人存儲 空間更大

- 7. 第三抽標配鋁合金文件架軌道 便於文件分類存放
- 8. 活動櫃配有(第五轆), 在第 三抽抽面配塑膠轆,當抽屜完 全打開時具有防傾倒功能
- 9. 加厚底板, 內隱設計,整體承 重不低於150kg
- 10. 底板采用全封閉式設計, 底板 跟抽面平齊避免有蟑螂或老鼠 竄入櫃體內
- \*11. 當櫃子為固定櫃時, 可用扳手調節高度 \*12. 還有鋼抽可選