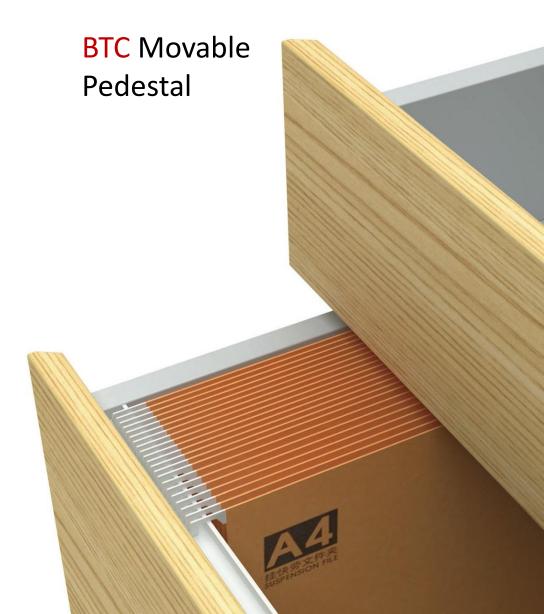

- 7. 第三抽標配鋁合金文件架軌道 便於文件分類存放
- 8. 活動櫃配有(第五轆), 在第 三抽抽面配塑膠轆,當抽屜完 全打開時具有防傾倒功能
- 9. 加厚底板, 內隱設計,整體承 重不低於150kg
- 10. 底板采用全封閉式設計, 底板 跟抽面平齊避免有蟑螂或老鼠 竄入櫃體內
- \*11. 當櫃子為固定櫃時, 可用扳手調節高度 \*12. 還有鋼抽可選