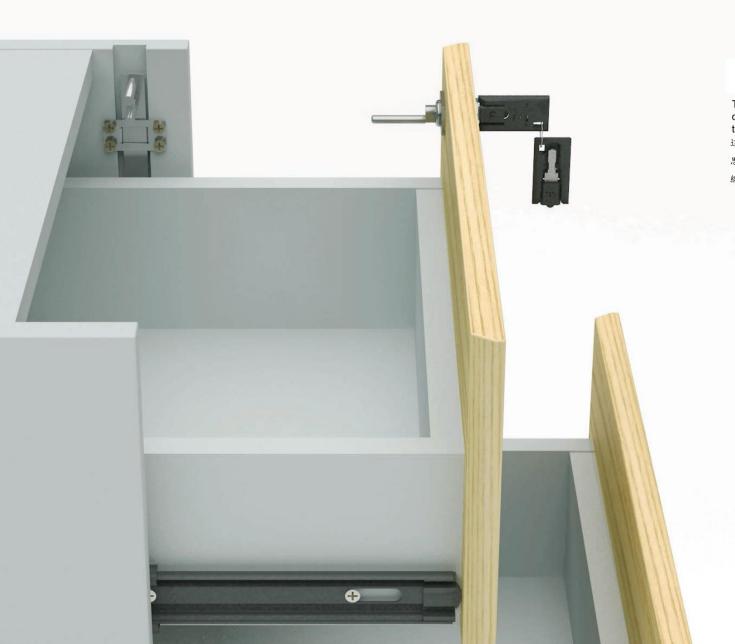

Every detail we have more diligently, seeks to every detail perfect 每一細節我們都加倍用心, 力求每一個細節都完美無瑕.

- 1. 頂板采用16mm三胺板, 整體 外觀更纖薄
- 2. 活動櫃使用進口鎖, 砧匙柄 實用Mircroban® 專利技術, 防菌防霉, 更安全衛生
- 3. 抽面采取倒斜邊工藝代替拉手 開啟更簡便, 將突兀的拉手隱 藏後,活動櫃簡潔大方
- 4. 抽屜采用三節軌, 帶自鎖功能, 避免在未鎖推動櫃身時抽屜自 動打開
- 5. 第三抽使用17寸三節軌,采用 全展示設計,存取大件物品更 方便
- 6. 第三抽加高抽側, 使私人存儲 空間更大