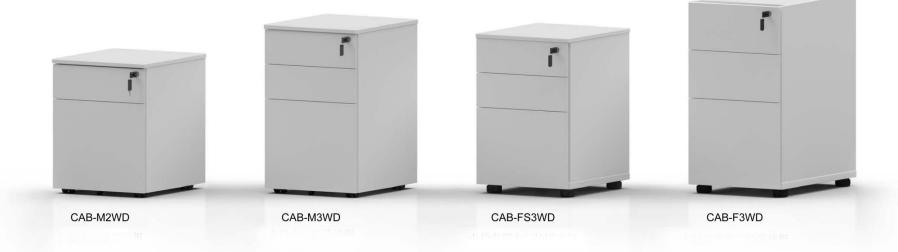

## **Color Option**

| CAB-M2WD<br>(BT-MP2)  | 402*470*503     |
|-----------------------|-----------------|
| CAB-FS3WD<br>(BT-CP3) | 402*470*605/725 |
| CAB-M3WD<br>(BT-MP3)  | 402*470*635     |

| CAB-F3WD<br>(BT-FP3) | 400*580*725 |
|----------------------|-------------|
| CAB-CU-S             | 402*470*36  |
| CAB-CU-T             | 402*470*50  |