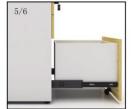

Every detail we have more diligently, seeks to every detail perfect 每一細節我們都加倍用心, 力求每一個細節都完美無瑕.

- 1. 頂板采用16mm三胺板, 整體 外觀更纖薄
- 2. 活動櫃使用進口鎖, 砧匙柄 實用Mircroban® 專利技術, 防菌防霉, 更安全衛生
- 3. 抽面采取倒斜邊工藝代替拉手 開啟更簡便, 將突兀的拉手隱 藏後,活動櫃簡潔大方
- 4. 抽屜采用三節軌, 帶自鎖功能, 避免在未鎖推動櫃身時抽屜自 動打開
- 5. 第三抽使用17寸三節軌,采用 全展示設計,存取大件物品更 方便
- 6. 第三抽加高抽側, 使私人存儲 空間更大

- 7. 第三抽標配鋁合金文件架軌道 便於文件分類存放
- 8. 活動櫃配有(第五轆), 在第 三抽抽面配塑膠轆,當抽屜完 全打開時具有防傾倒功能
- 9. 加厚底板, 內隱設計,整體承 重不低於150kg
- 10. 底板采用全封閉式設計, 底板 跟抽面平齊避免有蟑螂或老鼠 竄入櫃體內
- \*11. 當櫃子為固定櫃時, 可用扳手調節高度 \*12. 還有鋼抽可選