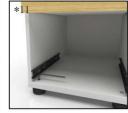

- 7. 第三抽標配鋁合金文件架軌道 便於文件分類存放
- 8. 活動櫃配有(第五轆), 在第 三抽抽面配塑膠轆,當抽屜完 全打開時具有防傾倒功能
- 9. 加厚底板, 內隱設計,整體承 重不低於150kg
- 10. 底板采用全封閉式設計, 底板 跟抽面平齊避免有蟑螂或老鼠 竄入櫃體內
- \*11. 當櫃子為固定櫃時, 可用扳手調節高度 \*12. 還有鋼抽可選