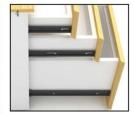

Every detail we have more diligently, seeks to every detail perfect 每一細節我們都加倍用心, 力求每一個細節都完美無瑕.

- 1. 頂板采用16mm三胺板, 整體 外觀更纖薄
- 2. 活動櫃使用進口鎖, 砧匙柄 實用Mircroban® 專利技術, 防菌防霉, 更安全衛生
- 3. 抽面采取倒斜邊工藝代替拉手 開啟更簡便, 將突兀的拉手隱 藏後,活動櫃簡潔大方
- 4. 抽屜采用三節軌, 帶自鎖功能, 避免在未鎖推動櫃身時抽屜自 動打開
- 5. 第三抽使用17寸三節軌,采用 全展示設計,存取大件物品更 方便
- 6. 第三抽加高抽側, 使私人存儲 空間更大