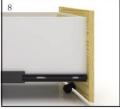

- 7. 第三抽標配鋁合金文件架軌道 便於文件分類存放
- 8. 活動櫃配有(第五轆), 在第 三抽抽面配塑膠轆,當抽屜完 全打開時具有防傾倒功能
- 9. 加厚底板, 內隱設計,整體承 重不低於150kg
- 10. 底板采用全封閉式設計, 底板 跟抽面平齊避免有蟑螂或老鼠 竄入櫃體內
- \*11. 當櫃子為固定櫃時, 可用扳手調節高度 \*12. 還有鋼抽可選