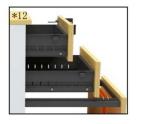

- 7. 第三抽標配鋁合金文件架軌道 便於文件分類存放
- 8. 活動櫃配有(第五轆), 在第 三抽抽面配塑膠轆,當抽屜完 全打開時具有防傾倒功能
- 9. 加厚底板, 內隱設計,整體承 重不低於150kg
- 10. 底板采用全封閉式設計, 底板 跟抽面平齊避免有蟑螂或老鼠 竄入櫃體內
- \*11. 當櫃子為固定櫃時, 可用扳手調節高度 \*12. 還有鋼抽可選